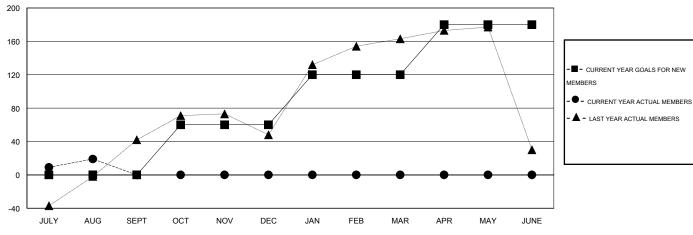

#### GOALS AND ACTUAL MEMBERS CUMULATIVE

| DROPPED CLUBS: 0              |              | 19 CLUBS OF 103 ADDED 1 OR MORE<br>NEW MEMBERS | GENDER DISTRIBU                       | 3,187 (93.52%) |  |
|-------------------------------|--------------|------------------------------------------------|---------------------------------------|----------------|--|
| DROPPED MEMBERS               |              |                                                | FEMALE                                | 221 (6.48%)    |  |
| DECEASED CLUB CANCELLED OTHER | 5<br>0<br>42 | CLICK HERE FOR HEALTH ASSESSMENT DATA          | FAMILY UNIT MEMBERS HEAD OF HOUSEHOLD |                |  |
| TOTAL                         | 47           |                                                | NON-HEAD OF HOUSEHOLD                 |                |  |

| Members               |                                      |       |                   |                     |  |  |  |  |  |
|-----------------------|--------------------------------------|-------|-------------------|---------------------|--|--|--|--|--|
| RESULTS FOR 2014-2015 |                                      |       |                   |                     |  |  |  |  |  |
| QUARTER               | NEW MEMBER ACTUAL TOTAL GOAL MEMBERS |       | ACTUAL<br>DROPPED | ACTUAL NET<br>GAIN/ |  |  |  |  |  |
|                       |                                      | ADDED | MEMBERS           | LOSS                |  |  |  |  |  |
|                       |                                      | 00    | 4-                | 40                  |  |  |  |  |  |
| JULY/AUG/SEPT         | 0                                    | 66    | 47                | 19                  |  |  |  |  |  |
| OCT/NOV/DEC           | 60                                   | 0     | 0                 | 0                   |  |  |  |  |  |
| JAN/FEB/MAR           | 60                                   | 0     | 0                 | 0                   |  |  |  |  |  |
| APR/MAY/JUNE          | 60                                   | 0     | 0                 | 0                   |  |  |  |  |  |