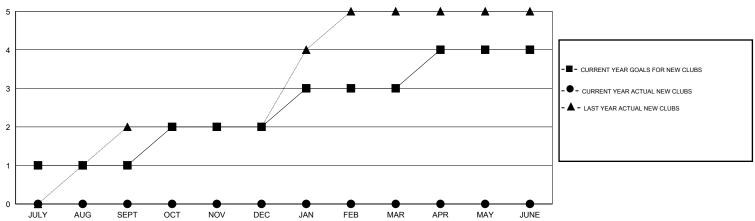

### GOALS AND ACTUAL NEW CLUBS CUMULATIVE

## LOCATION INDIA

GMT CA 6

| Clubs                                              |                  |                     |                            |                             |  |  |  |  |
|----------------------------------------------------|------------------|---------------------|----------------------------|-----------------------------|--|--|--|--|
| RESULTS FOR 2014-2015                              |                  |                     |                            |                             |  |  |  |  |
| QUARTER                                            | NEW CLUB<br>GOAL | ACTUAL NEW<br>CLUBS | ACTUAL<br>DROPPED<br>CLUBS | ACTUAL NET<br>GAIN/<br>LOSS |  |  |  |  |
| JULY/AUG/SEPT OCT/NOV/DEC JAN/FEB/MAR APR/MAY/JUNE | 1<br>1<br>1      | 0<br>0<br>0         | 0<br>0<br>0                | 0<br>0<br>0                 |  |  |  |  |